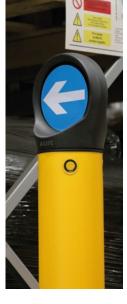

## A-SAFE

Barriers

Sign Cap





## Suitable for internal and external use.





## **Technical Information**

| Material Properties                    |                                       |
|----------------------------------------|---------------------------------------|
| Temperature Range                      | -20°C to 50°C                         |
| Ignition Temperature                   | 330°C to 410°C                        |
| Flash Point                            | 341°C                                 |
| Toxicity                               | Not Toxic                             |
| Chemical Resistance                    | Excellent - ISO/TR 10358              |
| Weathering Stability<br>(Grey Scale)   | 5/5*                                  |
| Light Stability<br>(Blue Wool Scale)   | 7/8**                                 |
| Static Rating<br>(S