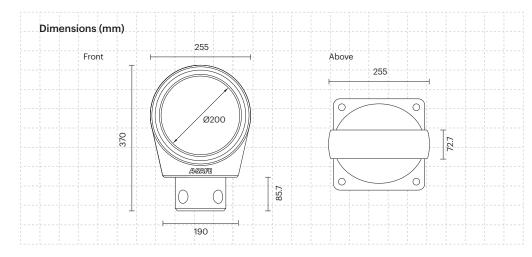

## **Technical Information**

| Material Properties                    |                                       |
|----------------------------------------|---------------------------------------|
| Temperature Range                      | -20°C to 50°C                         |
| Ignition Temperature                   | 330°C to 410°C                        |
| Flash Point                            | 341°C                                 |
| Toxicity                               | Not Toxic                             |
| Chemical Resistance                    | Excellent - ISO/TR 10358              |
| Weathering Stability<br>(Grey Scale)   | 5/5*                                  |
| Light Stability<br>(Blue Wool Scale)   | 7/8**                                 |
| Static Rating<br>(Surface Resistivity) | Insulator (1 x 10 <sup>11</sup> Ω/SQ) |
| Hygiene Seals                          | No                                    |

- \* Weathering scale 1 is very poor and 5 is excellent
- \*\* Light stability scale 1 is very poor and 8 is excellent