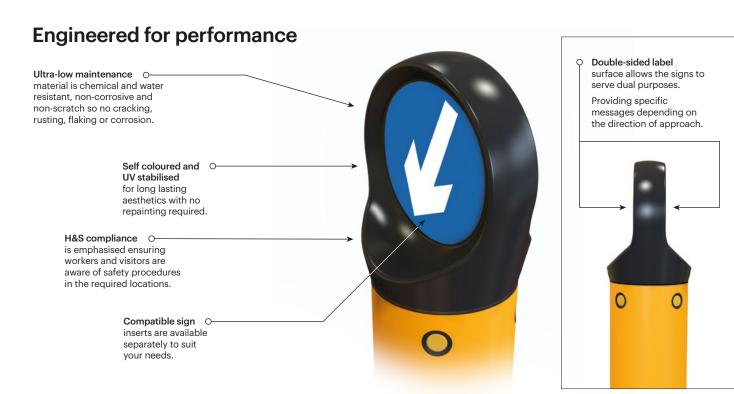

## A-SAFE

Barriers

Sign Cap





## Suitable for internal and external use.





## **Technical Information**

| Material Properties                    |                                       |
|----------------------------------------|---------------------------------------|
| Temperature Range                      | -20°C to 50°C                         |
| Ignition Temperature                   | 330°C to 410°C                        |
| Flash Point                            | 341°C                                 |
| Toxicity                               | Not Toxic                             |
| Chemical Resistance                    | Excellent - ISO/TR 10358              |
| Weathering Stability<br>(Grey Scale)   | 5/5*                                  |
| Light Stability<br>(Blue Wool Scale)   | 7/8**