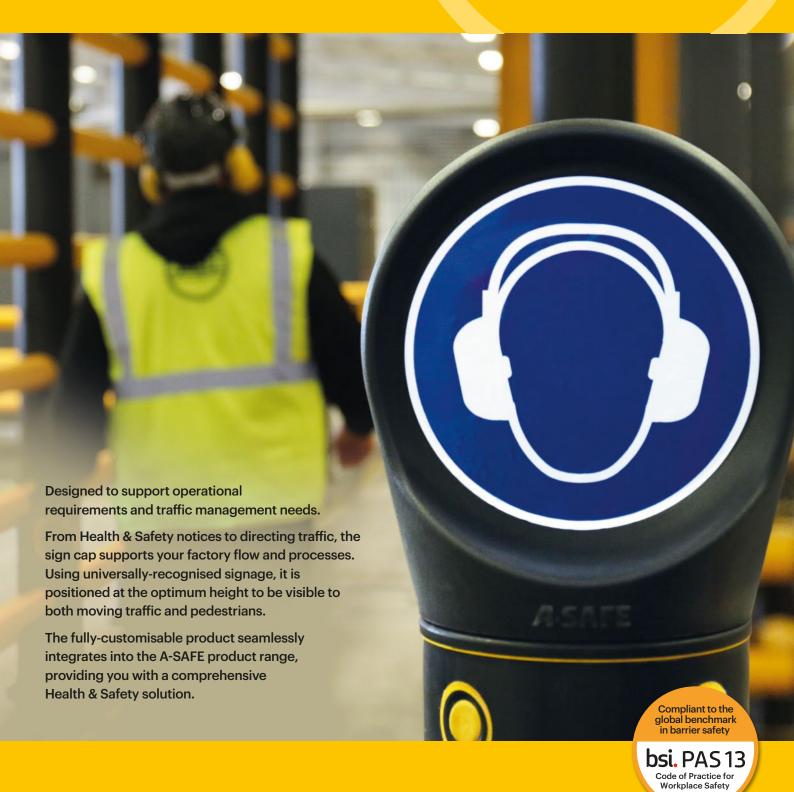

## A-SAFE

Barriers

Sign Cap





## Suitable for internal and external use.





## **Technical Information**

| Material Properties                    |                                       |
|----------------------------------------|---------------------------------------|
| Temperature Range                      | -20°C to 50°C                         |
| Ignition Temperature                   | 330°C to 410°C                        |
| Flash Point                            | 341°C                                 |
| Toxicity                               | Not Toxic                             |
| Chemical Resistance                    | Excellent - ISO/TR 10358              |
| Weathering Stability<br>(Grey Scale)   | 5/5*                                  |
| Light Stability<br>(Blue Wool Scale)   | 7/8**