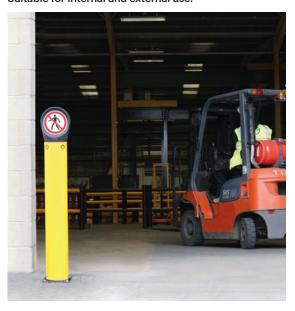

## A-SAFE

Barriers

Sign Cap





## Suitable for internal and external use.





## **Technical Information**

| Material Properties                    |                                       |
|----------------------------------------|---------------------------------------|
| Temperature Range                      | -20°C to 50°C                         |
| Ignition Temperature                   | 330°C to 410°C                        |
| Flash Point                            | 341°C                                 |
| Toxicity                               | Not Toxic                             |
| Chemical Resistance                    | Excellent - ISO/TR 10358              |
| Weathering Stability<br>(Grey Scale)   | 5/5*                                  |
| Light Stability<br>(Blue Wool Scale)   | 7/8**                                 |
| Static Rating<br>