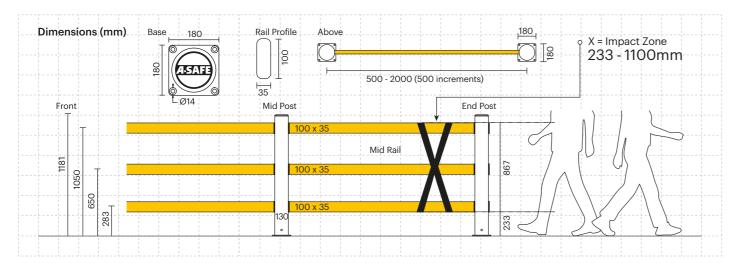

## **eFlex Pedestrian Barrier 3 Rail**

Designed to guide pedestrians around a facility, restricting them to defined routes both inside and out.

The flexible, high-visibility barriers clearly outline pedestrian walkways and act as a physical barrier, ensuring visitors and personnel do not accidentally stray from safe areas.