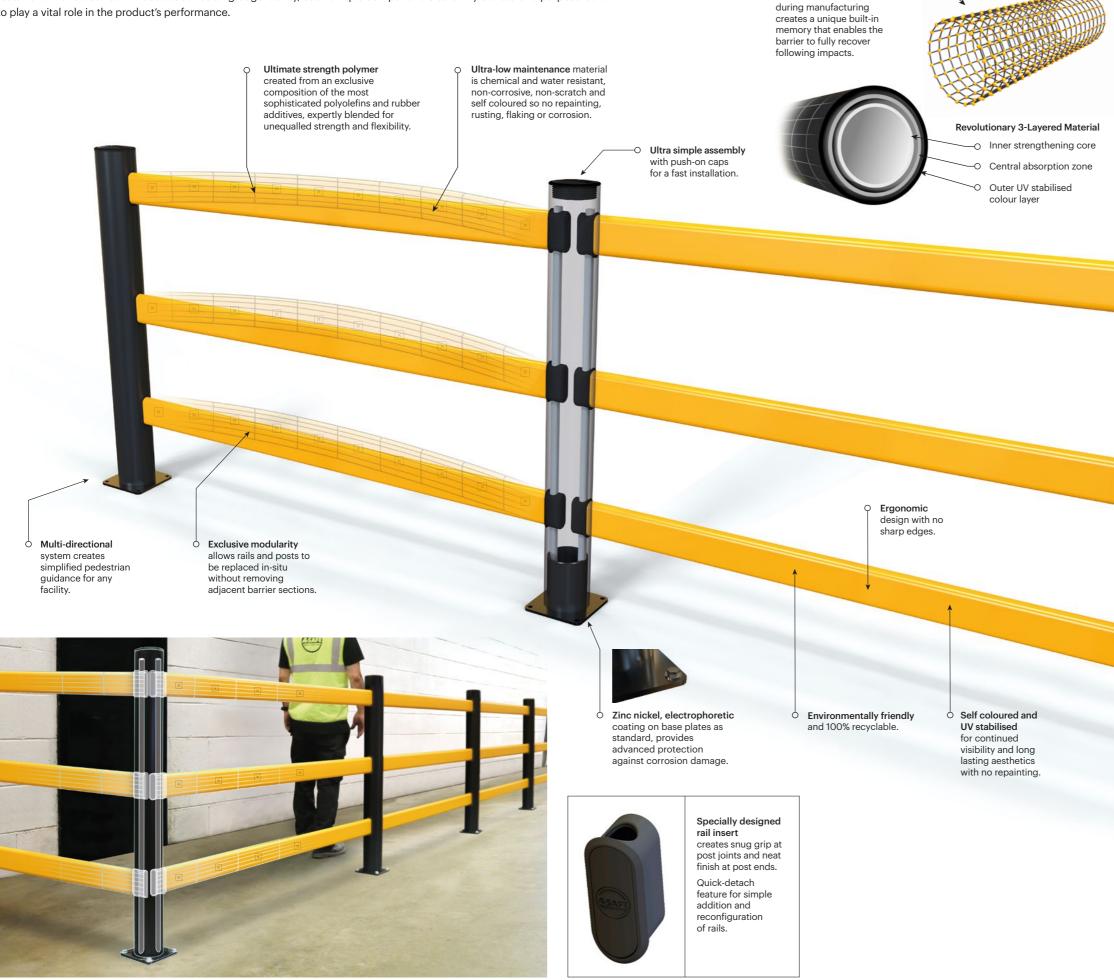

## **Engineered for performance**

A-SAFE's state of the art products are meticulously engineered to deliver the highest performance. Designed, developed, tested and manufactured in-house at our cutting-edge facility, each unique component is carefully crafted and purpose-built to play a vital role in the product's performance.