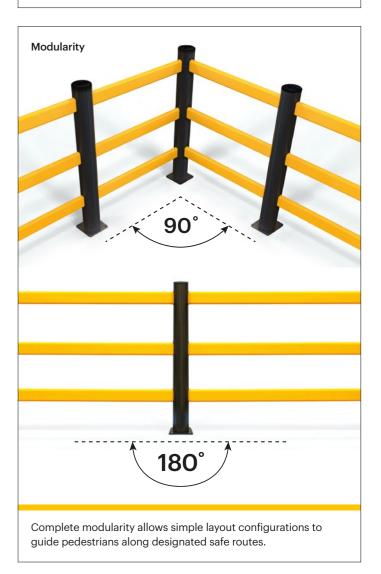

## **eFlex Pedestrian Barrier 3 Rail**

Designed to guide pedestrians around a facility, restricting them to defined routes both inside and out.

The flexible, high-visibility barriers clearly outline pedestrian walkways and act as a physical barrier, ensuring visitors and personnel do not accidentally stray from safe areas.

Ideal for defining traffic flow, separating people from hazards, and equipping build base specifications.

A-SAFE UK Ltd Ainley House, Ainleys Industrial Estate, Elland, Halifax HX5 9JP United Kingdom www.asafe.com