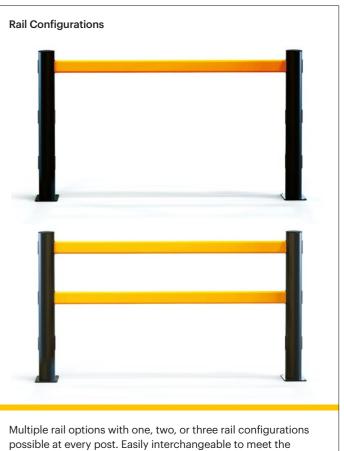

## **eFlex Pedestrian Barrier 3 Rail**

Designed to guide pedestrians around a facility, restricting them to defined routes both inside and out.

The flexible, high-visibility barriers clearly outline pedestrian walkways and act as a physical barrier, ensuring visitors and personnel do not accidentally stray from safe areas.

Ideal for defining traffic flow, separating people from hazards, and equipping build base specifications.

A-SAFE UK Ltd Ainley House, Ainleys Industrial Estate, Elland, Halifax HX5 9JP United Kingdom www.asafe.com