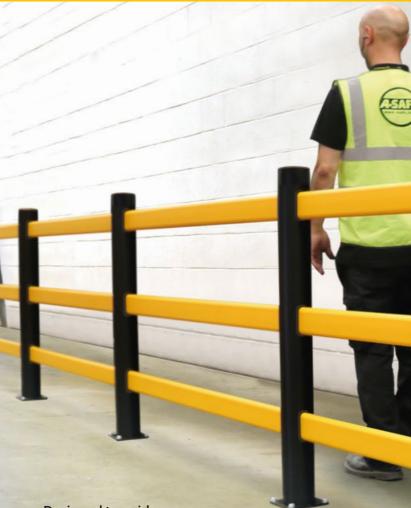

## **eFlex Pedestrian Barrier 3 Rail**

Designed to guide pedestrians around a facility, restricting them to defined routes both inside and out.

The flexible, high-visibility barriers clearly outline pedestrian walkways and act as a physical barrier, ensuring visitors and personnel do not accidentally stray from safe areas.

Ideal for defining traffic flow, separating people from hazards, and equipping build base specifications.

A-SAFE UK Ltd Ainley House, Ainleys Industrial Estate, Elland, Halifax HX5 9JP United Kingdom www.asafe.com