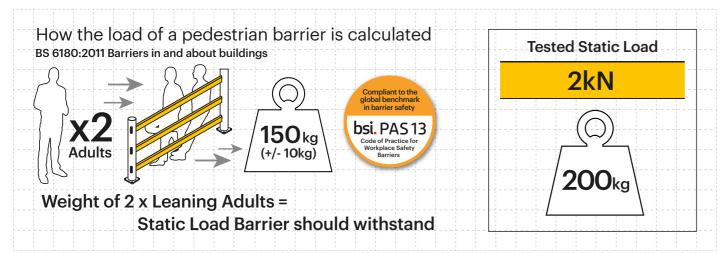

## **Technical Information**





| Material Properties                    | MEMAPLEX                 |
|----------------------------------------|--------------------------|
| Temperature Range                      | -10°C to 50°C            |
| Ignition Temperature                   | 370°C to 390°C           |
| Flash Point                            | 350°C to 370°C           |
| Toxicity                               | Not Hazardous            |
| Chemical Resistance                    | Excellent - ISO/TR 10358 |
| Weathering Stability<br>(Grey Scale)   | 5/5*                     |
| Light Stability<br>(Blue Wool Scale)   | 7/8**                    |
| Static Rating<br>(Surface Resistivity) | 1015 - 1016 Ω            |
| Hygiene Seals                          | No                       |

\* Weathering scale 1 is